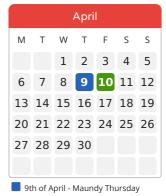

fth of January - Epiphany of the

(time change, 2:00 will be 3:00) 20th of March - Beginning of Spring

10th of April - Good Friday

| May |    |    |    |    |    |    |  |  |
|-----|----|----|----|----|----|----|--|--|
| М   | Т  | W  | Т  | F  | S  | S  |  |  |
|     |    |    |    | 1  | 2  | 3  |  |  |
| 4   | 5  | 6  | 7  | 8  | 9  | 10 |  |  |
| 11  | 12 | 13 | 14 | 15 | 16 | 17 |  |  |
| 18  | 19 | 20 | 21 | 22 | 23 | 24 |  |  |
| 25  | 26 | 27 | 28 | 29 | 30 | 31 |  |  |