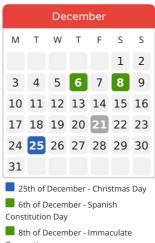

----|--------------------------------------|----|----|----|----|----|--|--|--|
| М            | T W T F S                            |    |    |    |    |    |  |  |  |
|              |                                      |    | 1  | 2  | 3  | 4  |  |  |  |
| 5            | 6                                    | 7  | 8  | 9  | 10 | 11 |  |  |  |
| 12           | 13                                   | 14 | 15 | 16 | 17 | 18 |  |  |  |
| 19           | 20                                   | 21 | 22 | 23 | 24 | 25 |  |  |  |
| 26           | 27                                   | 28 | 29 | 30 |    |    |  |  |  |
|              |                                      |    |    |    |    |    |  |  |  |
| la 1s<br>Day | 1st of November - All Saints'<br>Day |    |    |    |    |    |  |  |  |



Conception
21st of December - Beginning of
Winter

## Special event